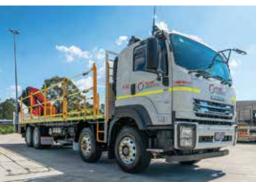

#### 4x2

- Flat Top
- Crane Truck
- Tipper

**6x4 Service Truck** Service Truck

### 6x4 / Rigids

- Flat top
- Front Mount 9m Crane Truck
- Rear Mount 9m Crane Truck ■ 3/4 Cab Crane Truck w/ 9m
- tray
- Tilt Tray

6x4 Water Trucks

15,000L Water Truck 18,000L Water Truck 20,000L Water Truck