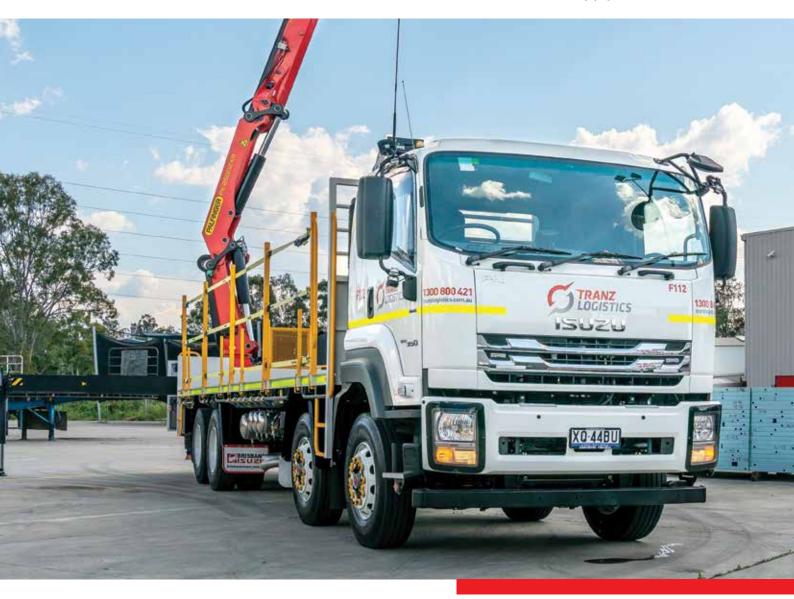

#### 4x2

- Flat Top
- Crane Truck
- Tipper

**6x4 Service Truck** Service Truck

### 6x4 / Rigids

- Flat top
- Front Mount 9m Crane Truck
- Rear Mount 9m Crane Truck ■ 3/4 Cab Crane Truck w/ 9m
- tray
- Tilt Tray

6x4 Water Trucks

15,000L Water Truck 18,000L Water Truck 20,000L Water Truck

8x4 Tilt Tray

Crane Truck

#### Rigids

- Flat Top
- Front Mount Crane Truck
- Rear Mount Crane Truck
- Tilt Tray

Front Mount Crane Truck