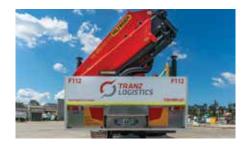

### 6x4 / Rigids

- Flat top
- Front Mount 9m Crane Truck
- Rear Mount 9m Crane Truck ■ 3/4 Cab Crane Truck w/ 9m
- tray
- Tilt Tray

6x4 Water Trucks

15,000L Water Truck 18,000L Water Truck 20,000L Water Truck

#### Rigids

- Flat Top
- Front Mount Crane Truck
- Rear Mount Crane Truck
- Tilt Tray

Front Mount Crane Truck