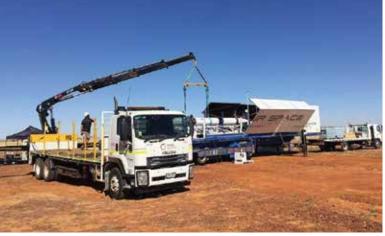

### 6x4 / Rigids

- Flat top
- Front Mount 9m Crane Truck
- Rear Mount 9m Crane Truck ■ 3/4 Cab Crane Truck w/ 9m
- tray
- Tilt Tray

6x4 Water Trucks

15,000L Water Truck 18,000L Water Truck 20,000L Water Truck

#### Rigids

- Flat Top
- Front Mount Crane Truck
- Rear Mount Crane Truck
- Tilt Tray

Front Mount Crane Truck