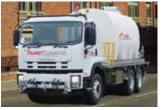

### 6x4 / Rigids

- Flat top
- Front Mount 9m Crane Truck
- Rear Mount 9m Crane Truck ■ 3/4 Cab Crane Truck w/ 9m
- tray
- Tilt Tray

6x4 Water Trucks

15,000L Water Truck 18,000L Water Truck 20,000L Water Truck