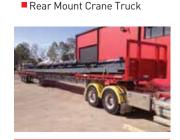

### 6x4 / Rigids

- Flat top
- Front Mount 9m Crane Truck
- Rear Mount 9m Crane Truck ■ 3/4 Cab Crane Truck w/ 9m
- tray
- Tilt Tray

6x4 Water Trucks

15,000L Water Truck 18,000L Water Truck 20,000L Water Truck

#### Rigids

- Flat Top
- Front Mount Crane Truck
- Rear Mount Crane Truck
- Tilt Tray

Front Mount Crane Truck