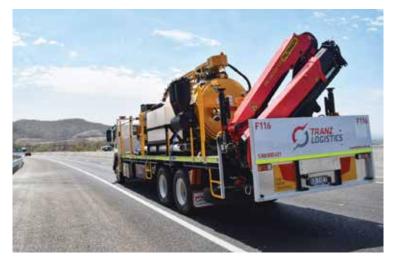

### 6x4 / Rigids

- Flat top
- Front Mount 9m Crane Truck
- Rear Mount 9m Crane Truck ■ 3/4 Cab Crane Truck w/ 9m
- tray
- Tilt Tray

6x4 Water Trucks

15,000L Water Truck 18,000L Water Truck 20,000L Water Truck

#### Rigids

- Flat Top
- Front Mount Crane Truck
- Rear Mount Crane Truck
- Tilt Tray

Front Mount Crane Truck