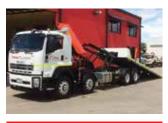

### 8x4 / Rigids (Twin Steer)

#### Rigids

- Flat Top
- Front Mount Crane Truck
- Rear Mount Crane Truck
- Tilt Tray

Front Mount Crane Truck