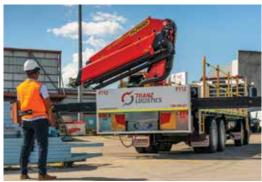

### 6x4 / Rigids

- Flat top
- Front Mount 9m Crane Truck
- Rear Mount 9m Crane Truck ■ 3/4 Cab Crane Truck w/ 9m
- tray
- Tilt Tray

6x4 Water Trucks

15,000L Water Truck 18,000L Water Truck 20,000L Water Truck

#### Rigids

- Flat Top
- Front Mount Crane Truck
- Rear Mount Crane Truck
- Tilt Tray

Front Mount Crane Truck