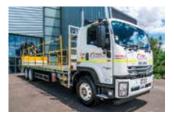

#### 4x2

- Flat Top
- Crane Truck
- Tipper

**6x4 Service Truck** Service Truck

### 6x4 / Rigids

- Flat top
- Front Mount 9m Crane Truck
- Rear Mount 9m Crane Truck ■ 3/4 Cab Crane Truck w/ 9m
- tray
- Tilt Tray

6x4 Water Trucks

15,000L Water Truck 18,000L Water Truck 20,000L Water Truck