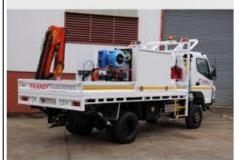

#### Crane Trucks - Small

License Class Required: LR

#### Crane Trucks - Medium