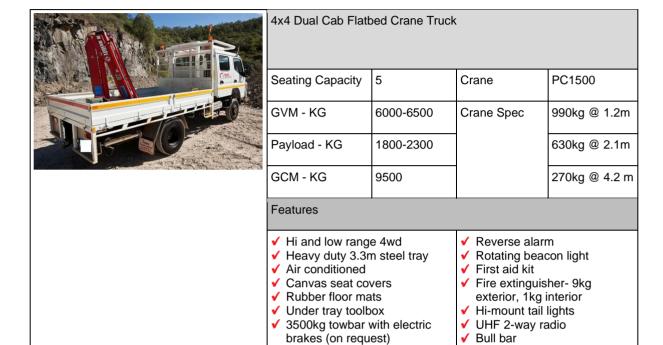

|   | 4x4 Single Cab Flatbed Trucks                                                                                                                                                                                                                 |                                                                                                                                                                                                                       |  |  |  |
|---|-----------------------------------------------------------------------------------------------------------------------------------------------------------------------------------------------------------------------------------------------|-----------------------------------------------------------------------------------------------------------------------------------------------------------------------------------------------------------------------|--|--|--|
|   | Seating Capacity                                                                                                                                                                                                                              | 3                                                                                                                                                                                                                     |  |  |  |
|   | GVM - KG                                                                                                                                                                                                                                      | 13000                                                                                                                                                                                                                 |  |  |  |
|   | Payload - KG                                                                                                                                                                                                                                  | 6800                                                                                                                                                                                                                  |  |  |  |
| Ė | GCM - KG                                                                                                                                                                                                                                      | 21000                                                                                                                                                                                                                 |  |  |  |
| į | Features                                                                                                                                                                                                                                      |                                                                                                                                                                                                                       |  |  |  |
|   | <ul> <li>✓ Hi and low range 4wd</li> <li>✓ High clearance and robust build</li> <li>✓ Heavy duty 6m steel tray</li> <li>✓ Air conditioned</li> <li>✓ Canvas seat covers</li> <li>✓ Rubber floor mats</li> <li>✓ Under tray toolbox</li> </ul> | <ul> <li>✓ Reverse alarm</li> <li>✓ Rotating beacon light</li> <li>✓ First aid kit</li> <li>✓ Fire extinguisher- 9kg exterior,<br/>1kg interior</li> <li>✓ Hi-mount tail lights</li> <li>✓ UHF 2-way radio</li> </ul> |  |  |  |
|   | License Class Required: MR                                                                                                                                                                                                                    |                                                                                                                                                                                                                       |  |  |  |