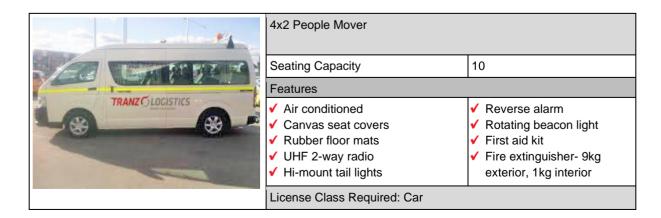

ers</li> <li>✓ Rubber floor mats</li> </ul> | <ul> <li>✓ Reverse alarm</li> <li>✓ Rotating beacon light</li> <li>✓ First aid kit</li> <li>✓ Fire extinguisher- 9kg exterior, 1kg interior</li> <li>✓ Hi-mount tail lights</li> <li>✓ UHF 2-way radio</li> <li>✓ Undertray toolbox</li> </ul> |
| License Class Required: HR Auto                                                                                                                                                                                                                |                                                                                                                                                                                                                                                |

## Buses & People Movers







## Specialised Trucks



| 4x4 Single Cab Fuel Truck                                                                                                                                                                                                                        |                                                                                                                                                                                                                                                    |  |
|--------------------------------------------------------------------------------------------------------------------------------------------------------------------------------------------------------------------------------------------------|----------------------------------