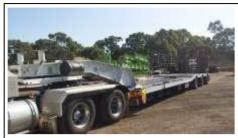

## Trailers

| Float / Low Lowloaders and Dolleys with Prime Mover                                                                                                      |                                                                                                                                                                 |  |
|----------------------------------------------------------------------------------------------------------------------------------------------------------|-----------------------------------------------------------------------------------------------------------------------------------------------------------------|--|
| 23000Kg                                                                                                                                                  | Stepdeck with ramps                                                                                                                                             |  |
| 48000kg                                                                                                                                                  | 4R4 + 2R4 Dolley                                                                                                                                                |  |
| 70000kg                                                                                                                                                  | 4R8 + 2R8 Dolley                                                                                                                                                |  |
| <ul> <li>✓ Hydraulic diesel power packs</li> <li>✓ Driver training provided</li> <li>✓ Wet hire option available through third party provider</li> </ul> | <ul> <li>✓ Operators manual</li> <li>✓ Servicing available</li> <li>✓ Rear beacon lights</li> <li>✓ Side clearance flags</li> <li>✓ Oversize signage</li> </ul> |  |

| 45-60" Extendable Triaxle Trailers | <ul><li>✓ Ideal for pipe haulage</li><li>✓ 23000kg GVM with headboard</li></ul>            |
|------------------------------------|--------------------------------------------------------------------------------------------|
| 40-45" Triaxle Trailer             | <ul><li>✓ With 10 ,20" 40" container locks/pins</li><li>✓ Headboard and opt side</li></ul> |
| 40-45" 25-26000L Water<br>Trailer  | <ul><li>✓ Air or hydraulic actuated sprayers</li><li>✓ Dribble and spray bars</li></ul>    |

| 45-60" Drop Deck Ext Triaxle Trailers        | <ul><li>✓ Ideal for building/shed haulage</li><li>✓ Height clearance</li></ul>             |
|----------------------------------------------|--------------------------------------------------------------------------------------------|
| 40-45" Drop Deck Triaxle Trailers            | <ul><li>✓ With 10 ,20" 40" container locks/pins</li><li>✓ Headboard and opt side</li></ul> |
| 40-45" Drop Deck Triaxle Trailers with ramps | <ul><li>✓ Ideal for equipment haulage</li><li>✓ Height clearance</li></ul>                 |