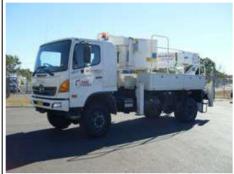

## Crane Trucks - Large

| 6x4 Single Cab Flatbed Crane Truck |                  |            |               |
|------------------------------------|------------------|------------|---------------|
| Seating Capacity                   | 3                | Crane      | PK14002B      |
| GVM - KG                           | 26500 Crane Spec | Crane Spec | 3250kg @ 3.9m |
| Payload - KG                       | 9500             |            | 2150kg @ 5.9m |
| GCM - KG                           | 36000            |            | 1580kg @ 8m   |
|                                    |                  |            |               |

License Class Required: HR Manual

| 0X4 Girigio Gab Filabota Grano Frank |       |            |               |  |
|--------------------------------------|-------|------------|---------------|--|
| Seating Capacity                     | 3     | Crane      | PK23002       |  |
| GVM - KG                             | 26500 | Crane Spec | 3140kg @ 4.5m |  |
| Payload - KG                         | 9500  |            | 2250kg @ 6.1m |  |
| GCM - KG                             | 36000 |            | 1690kg @ 8m   |  |