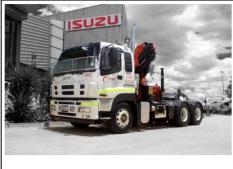

## Crane Trucks - Large

| 6x4 Single Cab Flatbed Crane Truck |                  |            |               |
|------------------------------------|------------------|------------|---------------|
| Seating Capacity                   | 3                | Crane      | PK14002B      |
| GVM - KG                           | 26500 Crane Spec | Crane Spec | 3250kg @ 3.9m |
| Payload - KG                       | 9500             |            | 2150kg @ 5.9m |
| GCM - KG                           | 36000            |            | 1580kg @ 8m   |
|                                    |                  |            |               |