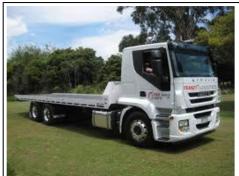

| 6x4 Single Cab Tilt Tray                                                                                                             |                                                                                                                                           |
|--------------------------------------------------------------------------------------------------------------------------------------|-------------------------------------------------------------------------------------------------------------------------------------------|
| Seating Capacity                                                                                                                     | 3                                                                                                                                         |
| GVM - KG                                                                                                                             | 24000                                                                                                                                     |
| Payload - KG                                                                                                                         | 13000                                                                                                                                     |
| GCM - KG                                                                                                                             | 29000                                                                                                                                     |
| Features                                                                                                                             |                                                                                                                                           |
| <ul> <li>✓ Heavy duty 7m steel tray</li> <li>✓ Air conditioned</li> <li>✓ Canvas seat covers</li> <li>✓ Rubber floor mats</li> </ul> | <ul> <li>✓ Reverse alarm</li> <li>✓ Rotating beacon light</li> <li>✓ First aid kit</li> <li>✓ Fire extinguisher- 9kg exterior,</li> </ul> |

✓ Undertray toolbox✓ UHF 2-way radio

License Class Required: HR Manual

1kg interior

✓ Hi-mount tail lights

|                   | 4 |
|-------------------|---|
|                   | , |
|                   | ( |
| COM. TRANSFLORITE | I |
|                   | ( |
| 6                 | ŀ |
|                   | 1 |