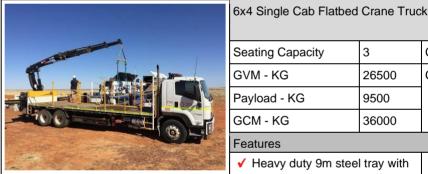

## Crane Trucks - Large

| 6x4 Single Cab Flatbed Crane Truck |                  |            |               |
|------------------------------------|------------------|------------|---------------|
| Seating Capacity                   | 3                | Crane      | PK14002B      |
| GVM - KG                           | 26500 Crane Spec | Crane Spec | 3250kg @ 3.9m |
| Payload - KG                       | 9500             |            | 2150kg @ 5.9m |
| GCM - KG                           | 36000            |            | 1580kg @ 8m   |
|                                    |                  |            |               |

- ✓ Heavy duty 9m steel tray with container pins
- ✓ Air conditioned
- ✓ Canvas seat covers
- ✓ Rubber floor mats
- ✓ Under tray toolbox
- ✓ Reverse alarm
- ✓ Rotating beacon light
- ✓ First aid kit
- ✓ Fire extinguisher- 9kg exterior, 1kg interior
- ✓ Hi-mount tail lights
- ✓ UHF 2-way radio