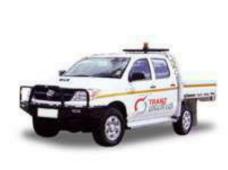

| 4x4 Dual Cab Utility                                                                                                                                     |                                                                                                                                                                   |
|----------------------------------------------------------------------------------------------------------------------------------------------------------|-------------------------------------------------------------------------------------------------------------------------------------------------------------------|
| Seating Capacity                                                                                                                                         | 5                                                                                                                                                                 |
| Payload                                                                                                                                                  | 750kg                                                                                                                                                             |
| Features                                                                                                                                                 |                                                                                                                                                                   |
| <ul> <li>✓ Air conditioned</li> <li>✓ Canvas seat covers</li> <li>✓ Rubber floor mats</li> <li>✓ Undertray toolbox</li> <li>✓ UHF 2-way radio</li> </ul> | <ul> <li>✓ Reverse alarm</li> <li>✓ Rotating beacon light</li> <li>✓ First aid kit</li> <li>✓ Fire extinguisher- 4.5kg</li> <li>✓ Hi-mount tail lights</li> </ul> |
| License Class Required: Car                                                                                                                              |                                                                                                                                                                   |