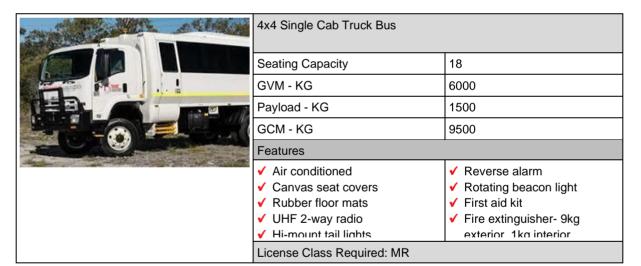

overs</li> <li>✓ Rubber floor mats</li> </ul> | <ul> <li>✓ Reverse alarm</li> <li>✓ Rotating beacon light</li> <li>✓ First aid kit</li> <li>✓ Fire extinguisher- 9kg exterior, 1kg interior</li> <li>✓ Hi-mount tail lights</li> <li>✓ UHF 2-way radio</li> <li>✓ Undertray toolbox</li> </ul> |
| License Class Required: HR Auto                                                                                                                                                                                                                |                                                                                                                                                                                                                                                |

## Buses & People Movers







## Specialised Trucks



| 4x4 Single Cab Fuel Truck                                                                                                                                                                                                                        |                                                                                                                                                                                                                                                    |  |
|--------------------------------------------------------------------------------------------------------------------------------------------------------------------------------------------------------------------------------------------------|--------------------------------