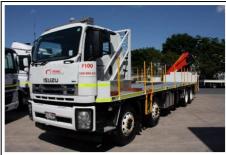

License Class Required: HR Manual

| 8x4 ¾ Cab Flatbed Crane Truck                                                                                                                                                      |          |                                                                                                                                                                  |                                                              |
|------------------------------------------------------------------------------------------------------------------------------------------------------------------------------------|----------|------------------------------------------------------------------------------------------------------------------------------------------------------------------|--------------------------------------------------------------|
| Seating Capacity                                                                                                                                                                   | 3        | Crane                                                                                                                                                            | PK14002                                                      |
| GVM - KG                                                                                                                                                                           | 26500    | Crane Spec                                                                                                                                                       | 3140kg @ 4.5m                                                |
| Payload - KG                                                                                                                                                                       | 9500     |                                                                                                                                                                  | 2250kg @ 6.1m                                                |
| GCM - KG                                                                                                                                                                           | 36000    |                                                                                                                                                                  | 1690kg @ 8m                                                  |
| Features                                                                                                                                                                           |          |                                                                                                                                                                  |                                                              |
| <ul> <li>✓ Heavy duty 9m steel t<br/>container pins</li> <li>✓ Air conditioned</li> <li>✓ Canvas seat covers</li> <li>✓ Rubber floor mats</li> <li>✓ Under tray toolbox</li> </ul> | ray with | <ul> <li>✓ Reverse al</li> <li>✓ Rotating be</li> <li>✓ First aid kit</li> <li>✓ Fire exting exterior, 1k</li> <li>✓ Hi-mount te</li> <li>✓ UHF 2-way</li> </ul> | eacon light<br>t<br>uisher- 9kg<br>kg interior<br>ail lights |
| License Class Required: HR Manual                                                                                                                                                  |          |                                                                                                                                                                  |                                                              |