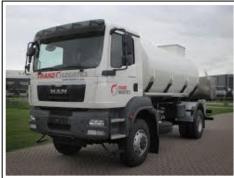

## Specialised Trucks

| 4x4 Single Cab Fuel Truck                                                                                                                                                                                                                        |                                                                                                                                                                                                                                                    |  |
|--------------------------------------------------------------------------------------------------------------------------------------------------------------------------------------------------------------------------------------------------|----------------------------------------------------------------------------------------------------------------------------------------------------------------------------------------------------------------------------------------------------|--|
| Seating Capacity                                                                                                                                                                                                                                 | 2                                                                                                                                                                                                                                                  |  |
| GVM - KG                                                                                                                                                                                                                                         | 15000                                                                                                                                                                                                                                              |  |
| Payload - KG                                                                                                                                                                                                                                     | 6000                                                                                                                                                                                                                                               |  |
| GCM - KG                                                                                                                                                                                                                                         | 36000                                                                                                                                                                                                                                              |  |
| Features                                                                                                                                                                                                                                         |                                                                                                                                                                                                                                                    |  |
| <ul> <li>✓ Heavy duty steel tank</li> <li>✓ 6000L diesel capacity</li> <li>✓ Air operated roof top hand rails</li> <li>✓ Automatic transmission</li> <li>✓ Air conditioned</li> <li>✓ Canvas seat covers</li> <li>✓ Rubber floor mats</li> </ul> | <ul> <li>✓ Reverse alarm</li> <li>✓ Rotating beacon light</li> <li>✓ First aid kit</li> <li>✓ Fire extinguisher- 9kg exterior,<br/>1kg interior</li> <li>✓ Hi-mount tail lights</li> <li>✓ UHF 2-way radio</li> <li>✓ Undertray toolbox</li> </ul> |  |
| License Class Required: MR Auto                                                                                                                                                                                                                  |                                                                                                                                                                                                                                                    |  |