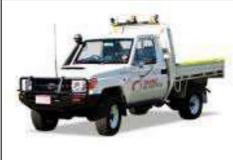

| 4x4 Single Cab Trayback Utility                                                                                                                                                |                                                                                                                                                                   |  |
|--------------------------------------------------------------------------------------------------------------------------------------------------------------------------------|-------------------------------------------------------------------------------------------------------------------------------------------------------------------|--|
| Seating Capacity                                                                                                                                                               | 3                                                                                                                                                                 |  |
| Payload                                                                                                                                                                        | 1250kg                                                                                                                                                            |  |
| Features                                                                                                                                                                       |                                                                                                                                                                   |  |
| <ul> <li>✓ Air conditioned</li> <li>✓ Steel tray</li> <li>✓ Canvas seat covers</li> <li>✓ Rubber floor mats</li> <li>✓ Undertray toolbox</li> <li>✓ UHF 2-way radio</li> </ul> | <ul> <li>✓ Reverse alarm</li> <li>✓ Rotating beacon light</li> <li>✓ First aid kit</li> <li>✓ Fire extinguisher- 4.5kg</li> <li>✓ Hi-mount tail lights</li> </ul> |  |
| License Class Required: Car                                                                                                                                                    |                                                                                                                                                                   |  |