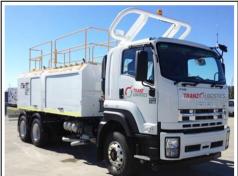

# Tippers & Water Trucks

| 6x4 Single Cab Tipper                                                                                                                                                                                                              |                                                                                                                                                                                                                   |
|------------------------------------------------------------------------------------------------------------------------------------------------------------------------------------------------------------------------------------|-------------------------------------------------------------------------------------------------------------------------------------------------------------------------------------------------------------------|
| Seating Capacity                                                                                                                                                                                                                   | 2                                                                                                                                                                                                                 |
| GVM - KG                                                                                                                                                                                                                           | 24000                                                                                                                                                                                                             |
| Payload - KG                                                                                                                                                                                                                       | 13500                                                                                                                                                                                                             |
| GCM - KG                                                                                                                                                                                                                           | 36000                                                                                                                                                                                                             |
| Features                                                                                                                                                                                                                           |                                                                                                                                                                                                                   |
| <ul> <li>✓ Heavy duty steel tray</li> <li>✓ Air operated rear gate</li> <li>✓ Automatic transmission</li> <li>✓ Air conditioned</li> <li>✓ Canvas seat covers</li> <li>✓ Rubber floor mats</li> <li>✓ Undertray toolbox</li> </ul> | <ul> <li>✓ Reverse alarm</li> <li>✓ Rotating beacon light</li> <li>✓ First aid kit</li> <li>✓ Fire extinguisher- 9kg exterior, 1kg interior</li> <li>✓ Hi-mount tail lights</li> <li>✓ UHF 2-way radio</li> </ul> |
| License Class Required: HR Auto                                                                                                                                                                                                    |                                                                                                                                                                                                                   |

| 6x4 Single Cab Water Cart                                                                                                                                                                                                                     |                                                                                                                                                                                                                                                |
|-----------------------------------------------------------------------------------------------------------------------------------------------------------------------------------------------------------------------------------------------|------------------------------------------------------------------------------------------------------------------------------------------------------------------------------------------------------------------------------------------------|
| Seating Capacity                                                                                                                                                                                                                              | 2                                                                                                                                                                                                                                              |
| GVM - KG                                                                                                                                                                                                                                      | 24000                                                                                                                                                                                                                                          |
| Payload - KG                                                                                                                                                                                                                                  | 13000                                                                                                                                                                                                                                          |
| GCM - KG                                                                                                                                                                                                                                      | 36000                                                                                                                                                                                                                                          |
| Features                                                                                                                                                                                                                                      |                                                                                                                                                                                                                                                |
| <ul> <li>✓ Heavy duty steel tank</li> <li>✓ 13000L capacity</li> <li>✓ Automatic transmission</li> <li>✓ Dribble bar</li> <li>✓ Water cannon</li> <li>✓ Air conditioned</li> <li>✓ Canvas seat covers</li> <li>✓ Rubber floor mats</li> </ul> | <ul> <li>✓ Reverse alarm</li> <li>✓ Rotating beacon light</li> <li>✓ First aid kit</li> <li>✓ Fire extinguisher- 9kg exterior, 1kg interior</li> <li>✓ Hi-mount tail lights</li> <li>✓ UHF 2-way radio</li> <li>✓ Undertray toolbox</li> </ul> |
| License Class Required: HR Auto                                                                                                                                                                                                               |                                                                                                                                                                                                                                                |