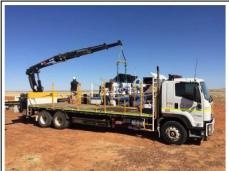

## Crane Trucks - Large

| 6x4 Single Cab Flatbed Crane Truck |                  |            |               |
|------------------------------------|------------------|------------|---------------|
| Seating Capacity                   | 3                | Crane      | PK14002B      |
| GVM - KG                           | 26500 Crane Spec | Crane Spec | 3250kg @ 3.9m |
| Payload - KG                       | 9500             |            | 2150kg @ 5.9m |
| GCM - KG                           | 36000            |            | 1580kg @ 8m   |
|                                    |                  |            |               |