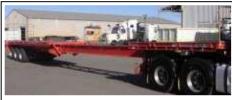

## Trailers

| Float / Low Lowloaders and Dolleys with Prime Mover                                                                                                      |                                                                                                                                                                 |  |
|----------------------------------------------------------------------------------------------------------------------------------------------------------|-----------------------------------------------------------------------------------------------------------------------------------------------------------------|--|
| 23000Kg                                                                                                                                                  | Stepdeck with ramps                                                                                                                                             |  |
| 48000kg                                                                                                                                                  | 4R4 + 2R4 Dolley                                                                                                                                                |  |
| 70000kg                                                                                                                                                  | 4R8 + 2R8 Dolley                                                                                                                                                |  |
| <ul> <li>✓ Hydraulic diesel power packs</li> <li>✓ Driver training provided</li> <li>✓ Wet hire option available through third party provider</li> </ul> | <ul> <li>✓ Operators manual</li> <li>✓ Servicing available</li> <li>✓ Rear beacon lights</li> <li>✓ Side clearance flags</li> <li>✓ Oversize signage</li> </ul> |  |

| 45-60" Extendable Triaxle Trailers | <ul><li>✓ Ideal for pipe haulage</li><li>✓ 23000kg GVM with headboard</li></ul>            |
|------------------------------------|--------------------------------------------------------------------------------------------|
| 40-45" Triaxle Trailer             | <ul><li>✓ With 10 ,20" 40" container locks/pins</li><li>✓ Headboard and opt side</li></ul> |
| 40-45" 25-26000L Water<br>Trailer  | <ul><li>✓ Air or hydraulic actuated sprayers</li><li>✓ Dribble and spray bars</li></ul>    |

| 45-60" Drop Deck Ext Triaxle Trailers        | <ul><li>✓ Ideal for building/shed haulage</li><li>✓ Height clearance</li></ul>             |
|----------------------------------------------|--------------------------------------------------------------------------------------------|
| 40-45" Drop Deck Triaxle Trailers            | <ul><li>✓ With 10 ,20" 40" container locks/pins</li><li>✓ Headboard and opt side</li></ul> |
| 40-45" Drop Deck Triaxle Trailers with ramps | <ul><li>✓ Ideal for equipment haulage</li><li>✓ Height clearance</li></ul>                 |