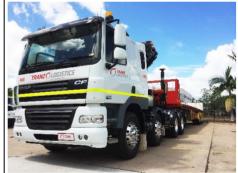

| The Real Property | 8x4 Single Cab Tilt Tray / Crane Truck                                                                                                                                                                  |       |                                                                                                                                                                                                                   |                |
|-------------------|---------------------------------------------------------------------------------------------------------------------------------------------------------------------------------------------------------|-------|-------------------------------------------------------------------------------------------------------------------------------------------------------------------------------------------------------------------|----------------|
|                   | Seating Capacity                                                                                                                                                                                        | 2     | Crane                                                                                                                                                                                                             | PK27002        |
| ¥.                | GVM - KG                                                                                                                                                                                                | 30000 | Crane Spec                                                                                                                                                                                                        | 6000kg @ 4.2m  |
|                   | Payload - KG                                                                                                                                                                                            | 12800 | 00                                                                                                                                                                                                                | 4000kg @ 6.1m  |
|                   | GCM - KG 36000                                                                                                                                                                                          |       |                                                                                                                                                                                                                   | 2350kg @ 10.1m |
|                   | Features                                                                                                                                                                                                |       |                                                                                                                                                                                                                   |                |
|                   | <ul> <li>✓ Remote controlled crane</li> <li>✓ Heavy duty steel tilt tray</li> <li>✓ Air conditioned</li> <li>✓ Canvas seat covers</li> <li>✓ Rubber floor mats</li> <li>✓ Under tray toolbox</li> </ul> |       | <ul> <li>✓ Reverse alarm</li> <li>✓ Rotating beacon light</li> <li>✓ First aid kit</li> <li>✓ Fire extinguisher- 9kg exterior, 1kg interior</li> <li>✓ Hi-mount tail lights</li> <li>✓ UHF 2-way radio</li> </ul> |                |
|                   | License Class Required: HR Auto                                                                                                                                                                         |       |                                                                                                                                                                                                                   |                |

| 8x8 Single Cab Crane Truck                                                                                                                                                                                                              |       |                                                                                                                                                                                                                   |                |  |
|-----------------------------------------------------------------------------------------------------------------------------------------------------------------------------------------------------------------------------------------|-------|-------------------------------------------------------------------------------------------------------------------------------------------------------------------------------------------------------------------|----------------|--|
| Seating Capacity                                                                                                                                                                                                                        | 2     | Crane                                                                                                                                                                                                             | PK27002        |  |
| GVM - KG                                                                                                                                                                                                                                | 44000 | Crane Spec                                                                                                                                                                                                        | 6000kg @ 4.2m  |  |
| Payload - KG                                                                                                                                                                                                                            | 24000 |                                                                                                                                                                                                                   | 4000kg @ 6.1m  |  |
| GCM - KG                                                                                                                                                                                                                                | 70000 |                                                                                                                                                                                                                   | 2350kg @ 10.1m |  |
| Features                                                                                                                                                                                                                                |       |                                                                                                                                                                                                                   |                |  |
| <ul> <li>✓ Remote controlled crane</li> <li>✓ Automatic transmission</li> <li>✓ Heavy duty 7m steel tray</li> <li>✓ Air conditioned</li> <li>✓ Canvas seat covers</li> <li>✓ Rubber floor mats</li> <li>✓ Under tray toolbox</li> </ul> |       | <ul> <li>✓ Reverse alarm</li> <li>✓ Rotating beacon light</li> <li>✓ First aid kit</li> <li>✓ Fire extinguisher- 9kg exterior, 1kg interior</li> <li>✓ Hi-mount tail lights</li> <li>✓ UHF 2-way radio</li> </ul> |                |  |
| License Class Required: HR Auto                                                                                                                                                                                                         |       |                                                                                                                                                                                                                   |                |  |