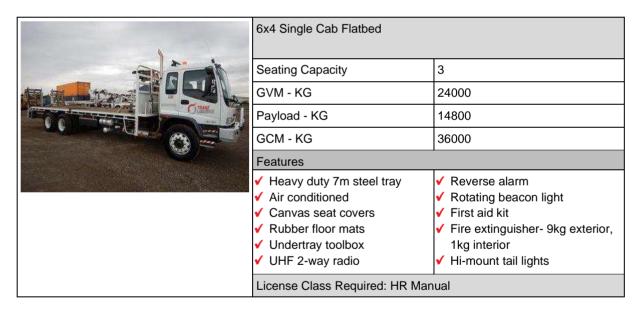

## Crane Trucks - Large

| 6x4 Single Cab Flatbed Crane Truck |                  |            |               |
|------------------------------------|------------------|------------|---------------|
| Seating Capacity                   | 3                | Crane      | PK14002B      |
| GVM - KG                           | 26500 Crane Spec | Crane Spec | 3250kg @ 3.9m |
| Payload - KG                       | 9500             |            | 2150kg @ 5.9m |
| GCM - KG                           | 36000            |            | 1580kg @ 8m   |
|                                    |                  |            |               |

- ✓ Heavy duty 9m steel tray with container pins
- ✓ Air conditioned
- ✓ Canvas seat covers
- ✓ Rubber floor mats
- ✓ Under tray toolbox
- ✓ Reverse alarm
- ✓ Rotating beacon light
- ✓ First aid kit
- ✓ Fire extinguisher- 9kg exterior, 1kg interior
- ✓ Hi-mount tail lights
- ✓ UHF 2-way radio

License Class Required: HR Manual

| 0X4 Girigio Gab Filabota Grano Frank |       |            |               |  |
|--------------------------------------|-------|------------|---------------|--|
| Seating Capacity                     | 3     | Crane      | PK23002       |  |
| GVM - KG                             | 26500 | Crane Spec | 3140kg @ 4.5m |  |
| Payload - KG                         | 9500  |            | 2250kg @ 6.1m |  |
| GCM - KG                             | 36000 |            | 1690kg @ 8m   |  |