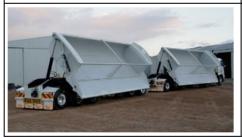

| 45-60" Drop Deck Ext Triaxle Trailers        | <ul><li>✓ Ideal for building/shed haulage</li><li>✓ Height clearance</li></ul>             |
|----------------------------------------------|--------------------------------------------------------------------------------------------|
| 40-45" Drop Deck Triaxle Trailers            | <ul><li>✓ With 10 ,20" 40" container locks/pins</li><li>✓ Headboard and opt side</li></ul> |
| 40-45" Drop Deck Triaxle Trailers with ramps | <ul><li>✓ Ideal for equipment haulage</li><li>✓ Height clearance</li></ul>                 |