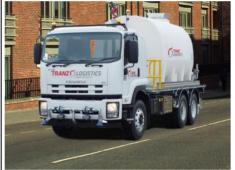

| 6x4 Single Cab Water Cart                                                                                                                                                                                                                     |                                                                                                                                                                                                                                                |
|-----------------------------------------------------------------------------------------------------------------------------------------------------------------------------------------------------------------------------------------------|------------------------------------------------------------------------------------------------------------------------------------------------------------------------------------------------------------------------------------------------|
| Seating Capacity                                                                                                                                                                                                                              | 2                                                                                                                                                                                                                                              |
| GVM - KG                                                                                                                                                                                                                                      | 24000                                                                                                                                                                                                                                          |
| Payload - KG                                                                                                                                                                                                                                  | 13000                                                                                                                                                                                                                                          |
| GCM - KG                                                                                                                                                                                                                                      | 36000                                                                                                                                                                                                                                          |
| Features                                                                                                                                                                                                                                      |                                                                                                                                                                                                                                                |
| <ul> <li>✓ Heavy duty steel tank</li> <li>✓ 13000L capacity</li> <li>✓ Automatic transmission</li> <li>✓ Dribble bar</li> <li>✓ Water cannon</li> <li>✓ Air conditioned</li> <li>✓ Canvas seat covers</li> <li>✓ Rubber floor mats</li> </ul> | <ul> <li>✓ Reverse alarm</li> <li>✓ Rotating beacon light</li> <li>✓ First aid kit</li> <li>✓ Fire extinguisher- 9kg exterior, 1kg interior</li> <li>✓ Hi-mount tail lights</li> <li>✓ UHF 2-way radio</li> <li>✓ Undertray toolbox</li> </ul> |
| License Class Required: HR Auto                                                                                                                                                                                                               |                                                                                                                                                                                                                                                |