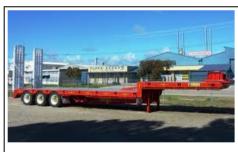

## Trailers

| Float / Low Lowloaders and Dolleys with Prime Mover                                                                                                      |                                                                                                                                                                 |  |
|----------------------------------------------------------------------------------------------------------------------------------------------------------|-----------------------------------------------------------------------------------------------------------------------------------------------------------------|--|
| 23000Kg                                                                                                                                                  | Stepdeck with ramps                                                                                                                                             |  |
| 48000kg                                                                                                                                                  | 4R4 + 2R4 Dolley                                                                                                                                                |  |
| 70000kg                                                                                                                                                  | 4R8 + 2R8 Dolley                                                                                                                                                |  |
| <ul> <li>✓ Hydraulic diesel power packs</li> <li>✓ Driver training provided</li> <li>✓ Wet hire option available through third party provider</li> </ul> | <ul> <li>✓ Operators manual</li> <li>✓ Servicing available</li> <li>✓ Rear beacon lights</li> <li>✓ Side clearance flags</li> <li>✓ Oversize signage</li> </ul> |  |

| 45-60" Extendable Triaxle Trailers | <ul><li>✓ Ideal for pipe haulage</li><li>✓ 23000kg GVM with headboard</li></ul>            |
|------------------------------------|--------------------------------------------------------------------------------------------|
| 40-45" Triaxle Trailer             | <ul><li>✓ With 10 ,20" 40" container locks/pins</li><li>✓ Headboard and opt side</li></ul> |
| 40-45" 25-26000L Water<br>Trailer  | <ul><li>✓ Air or hydraulic actuated sprayers</li><li>✓ Dribble and spray bars</li></ul>    |

| 45-60" Drop Deck Ext Triaxle Trailers        | <ul><li>✓ Ideal for building/shed haulage</li><li>✓ Height clearance</li></ul>             |
|----------------------------------------------|--------------------------------------------------------------------------------------------|
| 40-45" Drop Deck Triaxle Trailers            | <ul><li>✓ With 10 ,20" 40" container locks/pins</li><li>✓ Headboard and opt side</li></ul> |
| 40-45" Drop Deck Triaxle Trailers with ramps | <ul><li>✓ Ideal for equipment haulage</li><li>✓ Height clearance</li></ul>                 |