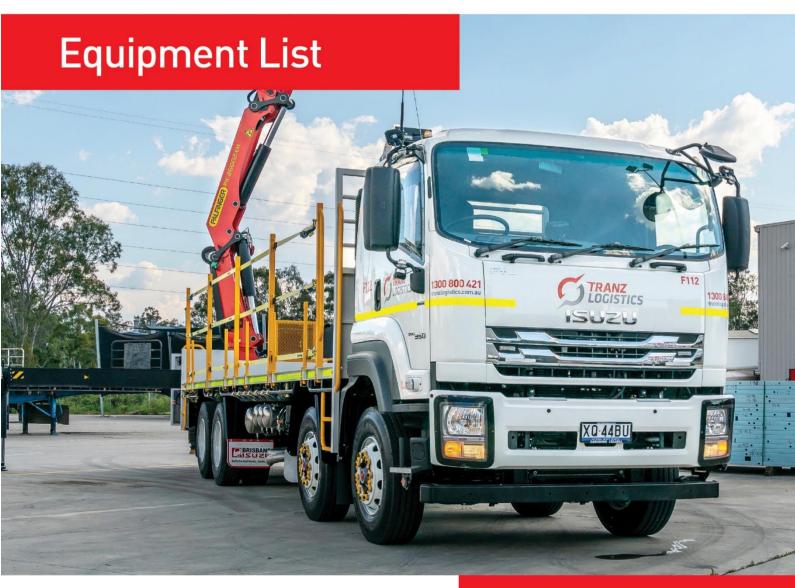

Our crane truck services include, but is not limited to, heavy haulage and special over dimensional work, steel and reinforcing materials, timber and formwork, machinery, factory and warehouse equipment lifting and relocation. We also service the mining, oil & gas, construction, industrial and government sectors.

# **Core Capabilities**

Tranz Logistics supply the hire/rental of project specific trucks, busses and commercial vehicles:

- ✓ Crane Tucks
- ✓ Water Trucks
- √ Fuel Trucks
- ✓ Off Road Trucks
- ✓ Service Trucks
- ✓ Flatbed Trucks
- ✓ Fitters/Mechanics Trucks
- ✓ Specialized
- ✓ Tilt Trays