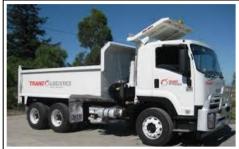

# Tippers & Water Trucks

| 6x4 Single Cab Tipper                                                                                                                                                                                                              |                                                                                                                                                                                                                   |
|------------------------------------------------------------------------------------------------------------------------------------------------------------------------------------------------------------------------------------|-------------------------------------------------------------------------------------------------------------------------------------------------------------------------------------------------------------------|
| Seating Capacity                                                                                                                                                                                                                   | 2                                                                                                                                                                                                                 |
| GVM - KG                                                                                                                                                                                                                           | 24000                                                                                                                                                                                                             |
| Payload - KG                                                                                                                                                                                                                       | 13500                                                                                                                                                                                                             |
| GCM - KG                                                                                                                                                                                                                           | 36000                                                                                                                                                                                                             |
| Features                                                                                                                                                                                                                           |                                                                                                                                                                                                                   |
| <ul> <li>✓ Heavy duty steel tray</li> <li>✓ Air operated rear gate</li> <li>✓ Automatic transmission</li> <li>✓ Air conditioned</li> <li>✓ Canvas seat covers</li> <li>✓ Rubber floor mats</li> <li>✓ Undertray toolbox</li> </ul> | <ul> <li>✓ Reverse alarm</li> <li>✓ Rotating beacon light</li> <li>✓ First aid kit</li> <li>✓ Fire extinguisher- 9kg exterior, 1kg interior</li> <li>✓ Hi-mount tail lights</li> <li>✓ UHF 2-way radio</li> </ul> |
| License Class Required: HR Auto                                                                                                                                                                                                    |                                                                                                                                                                                                                   |