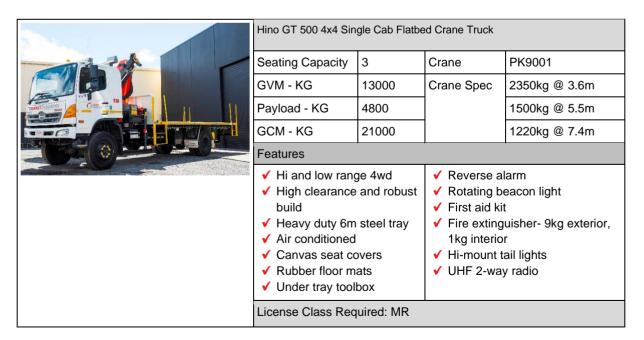

|   | 4x4 Single Cab Flatbed Trucks                                                                                                                                                                                                                 |                                                                                                                                                                                                                       |  |  |  |
|---|-----------------------------------------------------------------------------------------------------------------------------------------------------------------------------------------------------------------------------------------------|-----------------------------------------------------------------------------------------------------------------------------------------------------------------------------------------------------------------------|--|--|--|
|   | Seating Capacity                                                                                                                                                                                                                              | 3                                                                                                                                                                                                                     |  |  |  |
|   | GVM - KG                                                                                                                                                                                                                                      | 13000                                                                                                                                                                                                                 |  |  |  |
|   | Payload - KG                                                                                                                                                                                                                                  | 6800                                                                                                                                                                                                                  |  |  |  |
| Ė | GCM - KG                                                                                                                                                                                                                                      | 21000                                                                                                                                                                                                                 |  |  |  |
| į | Features                                                                                                                                                                                                                                      |                                                                                                                                                                                                                       |  |  |  |
|   | <ul> <li>✓ Hi and low range 4wd</li> <li>✓ High clearance and robust build</li> <li>✓ Heavy duty 6m steel tray</li> <li>✓ Air conditioned</li> <li>✓ Canvas seat covers</li> <li>✓ Rubber floor mats</li> <li>✓ Under tray toolbox</li> </ul> | <ul> <li>✓ Reverse alarm</li> <li>✓ Rotating beacon light</li> <li>✓ First aid kit</li> <li>✓ Fire extinguisher- 9kg exterior,<br/>1kg interior</li> <li>✓ Hi-mount tail lights</li> <li>✓ UHF 2-way radio</li> </ul> |  |  |  |
|   | License Class Required: MR                                                                                                                                                                                                                    |                                                                                                                                                                                                                       |  |  |  |