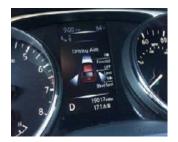

 Park Brake Alarm – Activates horn if door is opened and park brake not engaged.

Reversing Camera Screen

Bluetooth Phone Kit / Hands free

■ In-cab E-stop UHF Radio

■ Blind Sport Systems

■ Truck Scales

Red Yellow Green Beacon