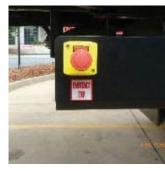

Fire Extinguisher – External

■ Emergency Stop / External

60L Water Tank & Hand Soap

■ Work Lights - LED

■ E-Stop - External

- Reversing Beeper
- Rotating lights
- Reflective Tape
- LED lights

Rotating lights/beacon