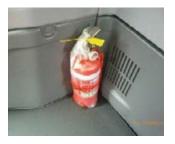

Fire Extinguisher – External

■ Emergency Stop / External

60L Water Tank & Hand Soap

■ Work Lights - LED

■ E-Stop - External

- Reversing Beeper
- Rotating lights
- Reflective Tape
- LED lights

Rotating lights/beacon

■ Safety Triangles

■ In-cab Fire Extinguisher

■ Crane Remote Control

Operators Manuals

■ PTO Engaged warning light

- Outrigger not securely locked in warning light
- In-cab outrigger not securely locked in warning Alarm/Buzzer