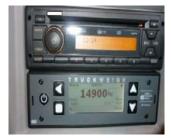

 Park Brake Alarm – Activates horn if door is opened and park brake not engaged.

Reversing Camera Screen

Bluetooth Phone Kit / Hands free

■ In-cab E-stop UHF Radio

■ Blind Sport Systems

■ Truck Scales

Red Yellow Green Beacon