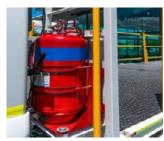

Fire Extinguisher – External

■ Emergency Stop / External

60L Water Tank & Hand Soap

■ Work Lights - LED

■ E-Stop - External

- Reversing Beeper
- Rotating lights
- Reflective Tape
- LED lights

Rotating lights/beacon

■ Safety Triangles

■ In-cab Fire Extinguisher

■ Crane Remote Control

Operators Manuals

■ PTO Engaged warning light

- Outrigger not securely locked in warning light
- In-cab outrigger not securely locked in warning Alarm/Buzzer