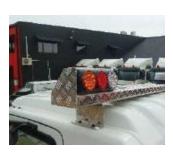

Safety Signage

Spare Wheel

■ Fire Suppression System For Tunnelling

Wheel Chocks

Side Under Guard

■ Proxy Volt

■ Blind Spot 5 Way Cameras

■ Mine Flashing Light Bar