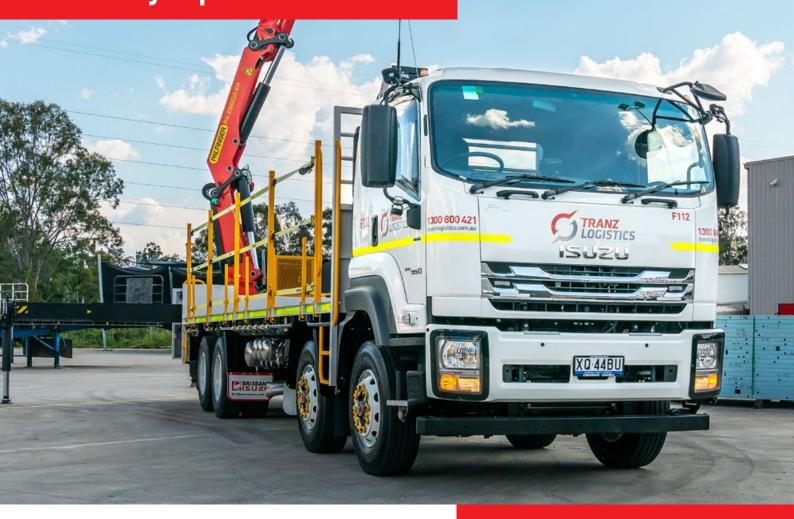

- Work Lights
- Cab Protection / Steel Head board

■ Reflective Tape - Cab & Body

■ In-cab Smoke Alarm

■ Dunnage Box

■ Tool Box

Underbody Load Binders

Palfinger Crane's

- KTL Protected
- Platronic 50 Controlled
- RRC Operated
- HPSC Monitored