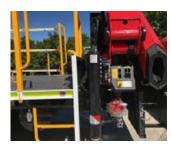

- Work Lights
- Cab Protection / Steel Head board

■ Reflective Tape - Cab & Body

■ In-cab Smoke Alarm

■ Dunnage Box

■ Tool Box

Underbody Load Binders

Palfinger Crane's

- KTL Protected
- Platronic 50 Controlled
- RRC Operated
- HPSC Monitored

GPS Monitored

IVMS (Optional)

■ Emergency Spill Kits

■ Wheel Nut indicator

Mine Spec - Roof Mounted - Indicator, Brake and reversing lights

Crane Foot Pads

Outrigger Safety lock- in Sensor

■ In-cab First Aid Kit