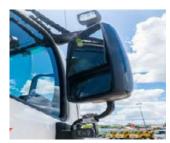

 Park Brake Alarm – Activates horn if door is opened and park brake not engaged.

Reversing Camera Screen

Bluetooth Phone Kit / Hands free

■ In-cab E-stop UHF Radio

■ Blind Sport Systems

■ Truck Scales

Red Yellow Green Beacon