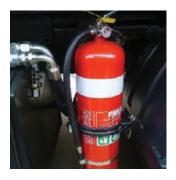

Fire Extinguisher – External

■ Emergency Stop / External

60L Water Tank & Hand Soap

■ Work Lights - LED

■ E-Stop - External

- Reversing Beeper
- Rotating lights
- Reflective Tape
- LED lights

Rotating lights/beacon

■ Safety Triangles

■ In-cab Fire Extinguisher

■ Crane Remote Control

Operators Manuals

■ PTO Engaged warning light

- Outrigger not securely locked in warning light
- In-cab outrigger not securely locked in warning Alarm/Buzzer