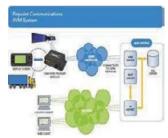

GPS Monitored

IVMS (Optional)

■ Emergency Spill Kits

■ Wheel Nut indicator

Mine Spec - Roof Mounted - Indicator, Brake and reversing lights

Crane Foot Pads

Outrigger Safety lock- in Sensor

■ In-cab First Aid Kit